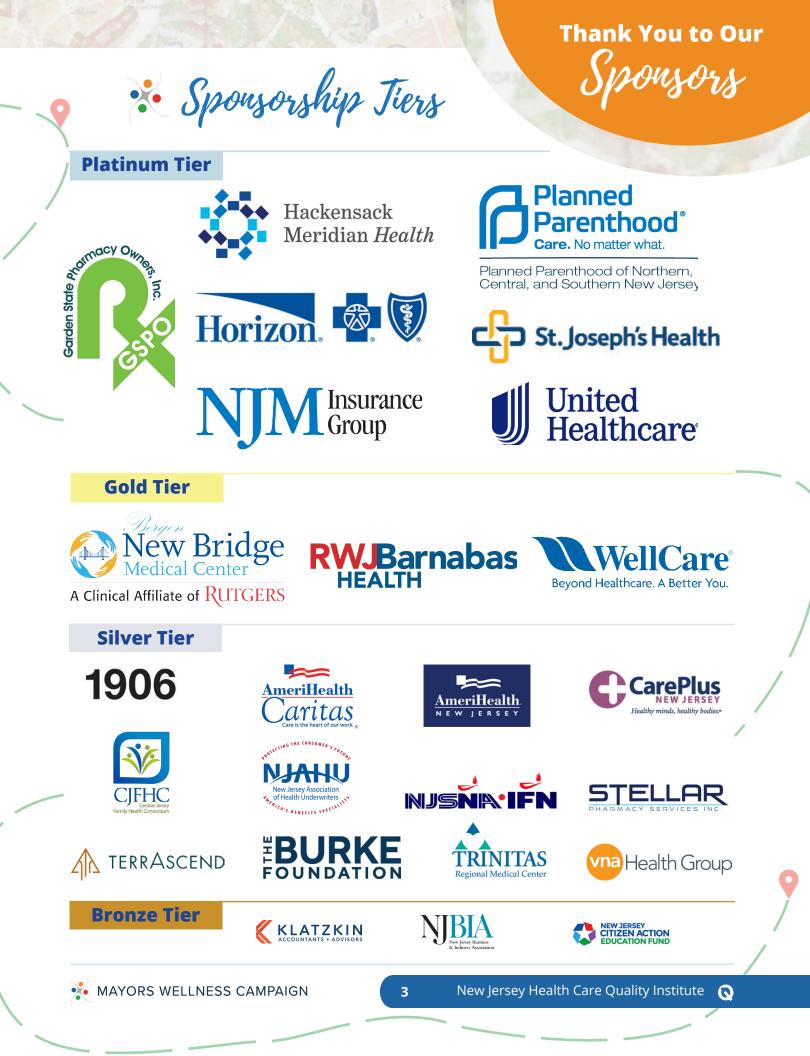

• Launch of the 2020 NJ Healthy Town Application

Healthy Town designations are a great honor for towns, achieved through a competitive process. This year's application will focus on how towns have adapted their programing to respond to the pandemic.

#### • Participation in the League of Municipalities Virtual Conference

• Webinar - Bringing Health to Your Community With the MWC. Join 3 NJ mayors in a panel presentation about the MWC in their towns. Public Health CEs available.

• Visit MWC staff at the Virtual Exhibit Hall.

#### • Statewide Survey Campaign

Complete an online survey to provide MWC data from your town. All towns that participate will be entered into the MWC Inventive Drawing.

### March

• 2020 New Jersey Healthy Town Designees Announced

💑 MAYORS WELLNESS CAMPAIGN

2