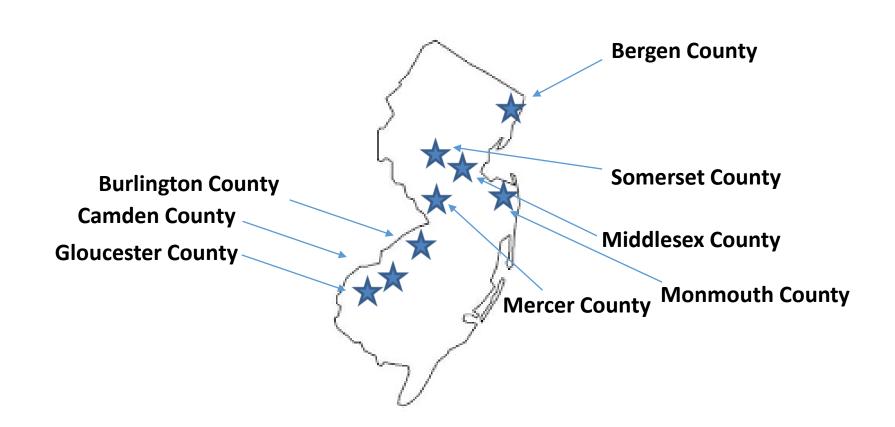

#### **COYL** Counties

The New Jersey Health Care Quality Institute's Mayors Wellness Campaign runs a program called Conversation of Your Life in Bergen, Burlington, Camden, Gloucester, Mercer, Middlesex, Monmouth, and Somerset Counties. The goal of Conversation of Your Life is to encourage more individuals in New Jersey to engage in fruitful dialogue - the Conversation of Your Life - to let individuals' friends, family, or doctors understand and respect their end-of-life wishes through advance care planning. Conversation of Your Life is generously supported by The Horizon Foundation for New Jersey. To learn more visit: www.nihcol.org/COYL,